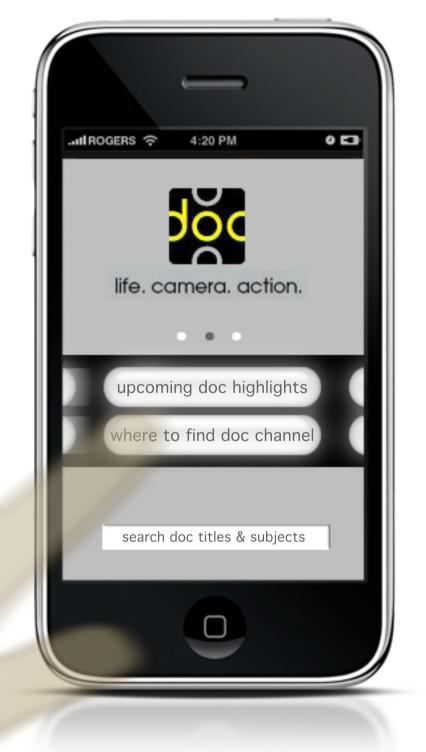

## The Documentary Channel App

Wireframe concepts for a mobile app: on-the-go schedule info short-form docs location-based discovery

Jeffrey Greene
Information Architecture
and Interface Design
San Francisco
www.archisonic.com