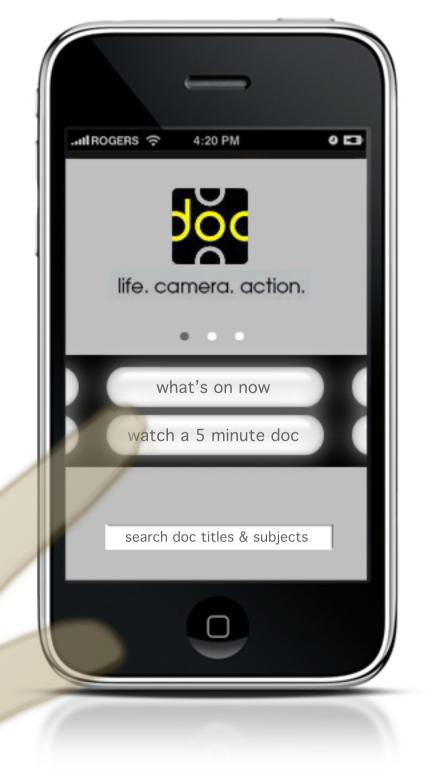

## The Documentary Channel App

Wireframe concepts for a mobile app: on-the-go schedule info short-form docs location-based discovery

Jeffrey Greene
Information Architecture
and Interface Design
San Francisco
www.archisonic.com