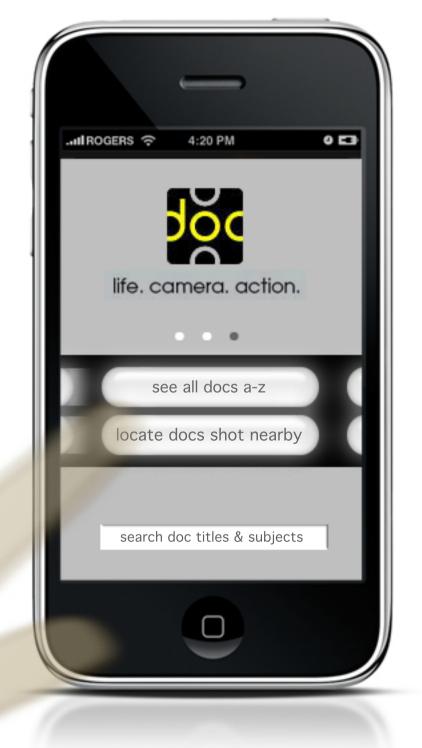

## The Documentary Channel App

Wireframe concepts for a mobile app: on-the-go schedule info short-form docs location-based discovery

Jeffrey Greene
Information Architecture
and Interface Design
San Francisco
www.archisonic.com