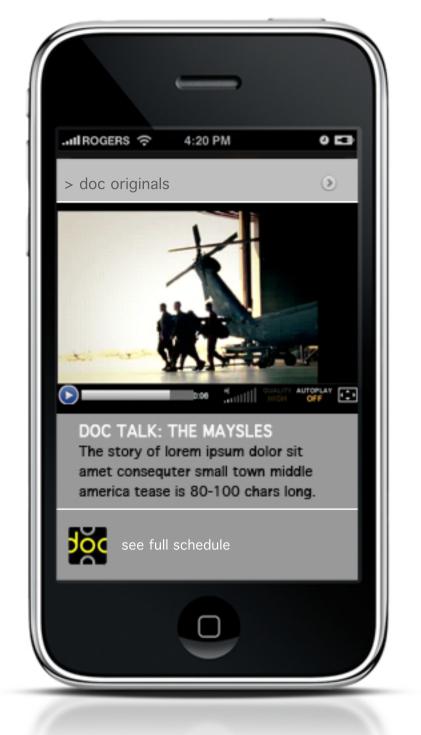

## The Documentary Channel App

Wireframe concepts for a mobile app: on-the-go schedule info short-form docs location-based discovery

Jeffrey Greene
Information Architecture
and Interface Design
San Francisco
www.archisonic.com