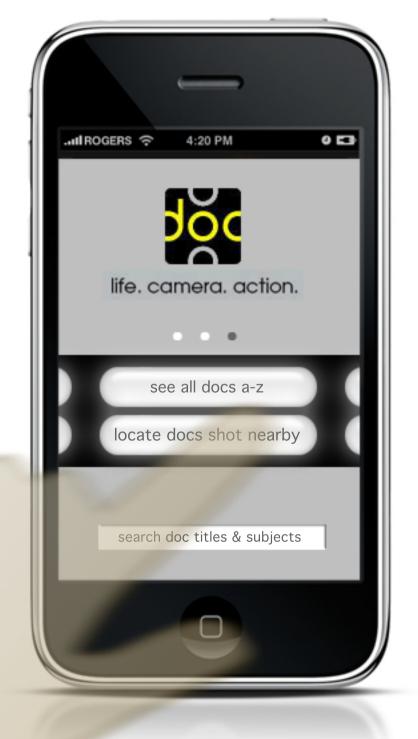

## The Documentary Channel App

Wireframe concepts for a mobile app: on-the-go schedule info short-form docs location-based discovery

Jeffrey Greene
Information Architecture
and Interface Design
San Francisco
www.archisonic.com