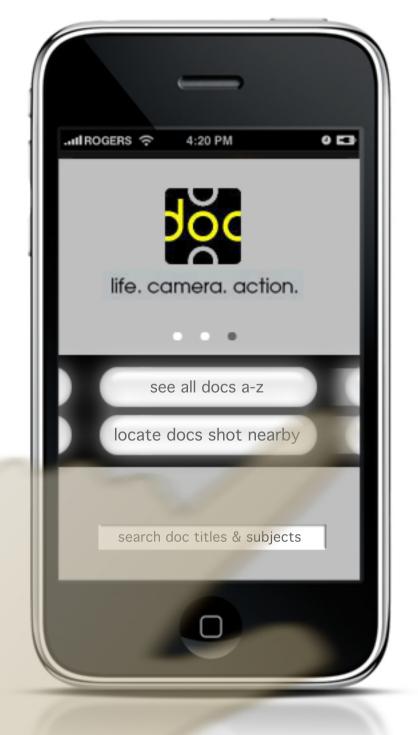

## The Documentary Channel App

Wireframe concepts for a mobile app: on-the-go schedule info short-form docs location-based discovery

Jeffrey Greene
Information Architecture
and Interface Design
San Francisco
www.archisonic.com