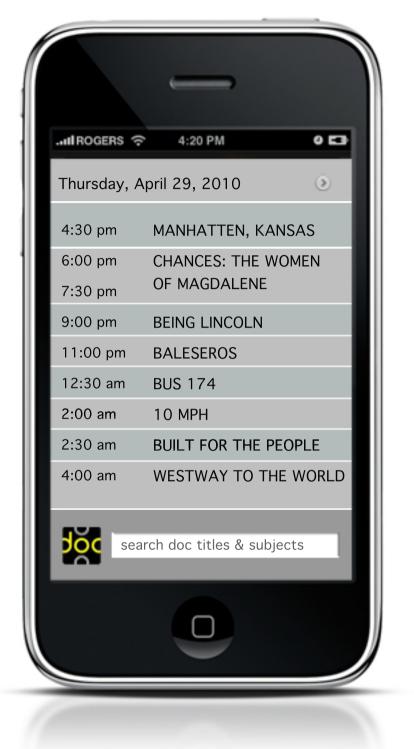

## The Documentary Channel App

Wireframe concepts for a mobile app: on-the-go schedule info short-form docs location-based discovery

Jeffrey Greene
Information Architecture
and Interface Design
San Francisco
www.archisonic.com