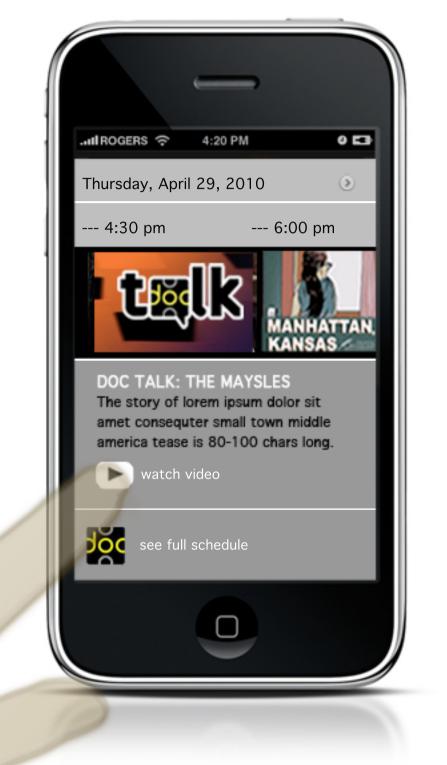

## The Documentary Channel App

Wireframe concepts for a mobile app: on-the-go schedule info short-form docs location-based discovery

Jeffrey Greene
Information Architecture
and Interface Design
San Francisco
www.archisonic.com