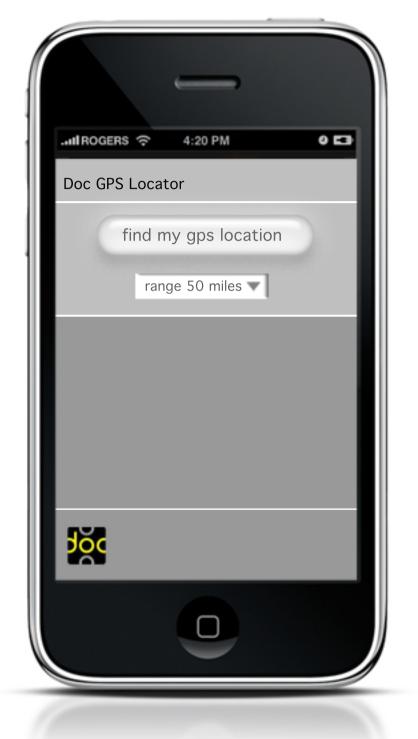

## The Documentary Channel App

Wireframe concepts for a mobile app: on-the-go schedule info short-form docs location-based discovery

Jeffrey Greene
Information Architecture
and Interface Design
San Francisco
www.archisonic.com