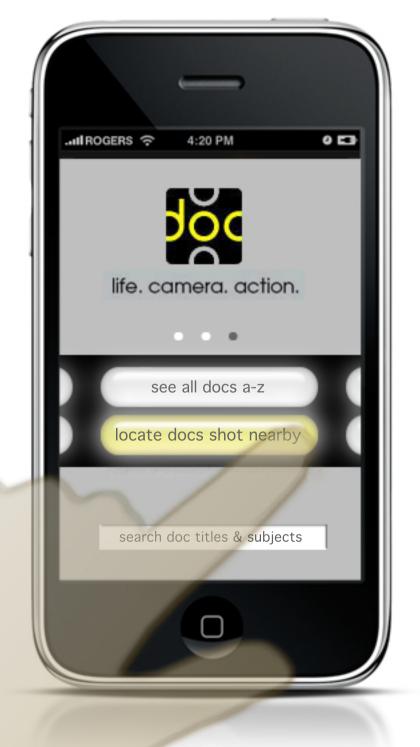

## The Documentary Channel App

Wireframe concepts for a mobile app: on-the-go schedule info short-form docs location-based discovery

Jeffrey Greene
Information Architecture
and Interface Design
San Francisco
www.archisonic.com