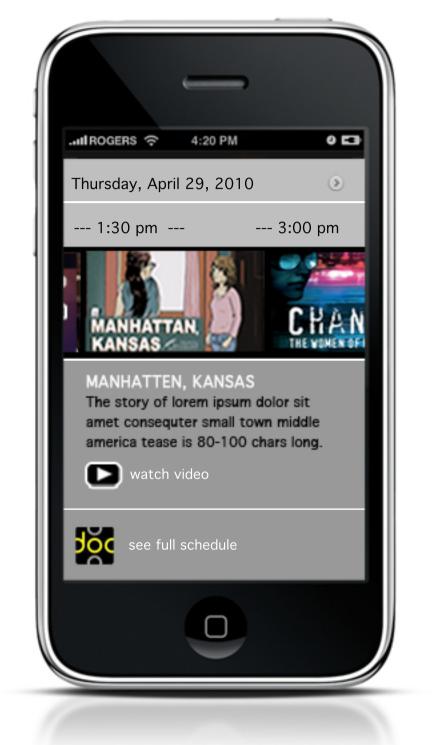

## The Documentary Channel App

Wireframe concepts for a mobile app: on-the-go schedule info short-form docs location-based discovery

Jeffrey Greene
Information Architecture
and Interface Design
San Francisco
www.archisonic.com