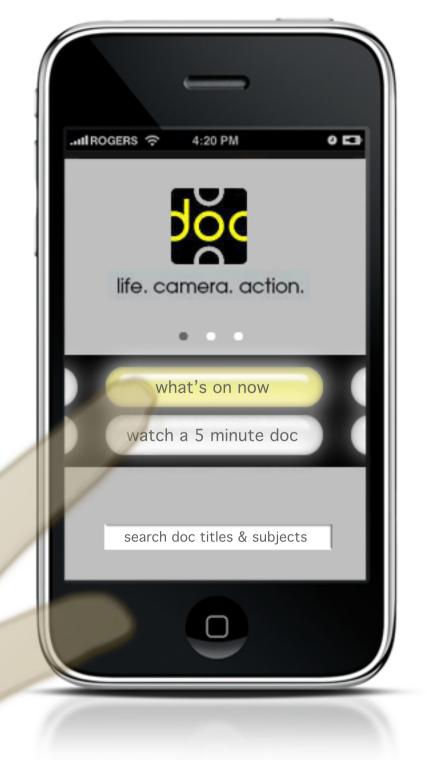

## The Documentary Channel App

Wireframe concepts for a mobile app: on-the-go schedule info short-form docs location-based discovery

Jeffrey Greene
Information Architecture
and Interface Design
San Francisco
www.archisonic.com