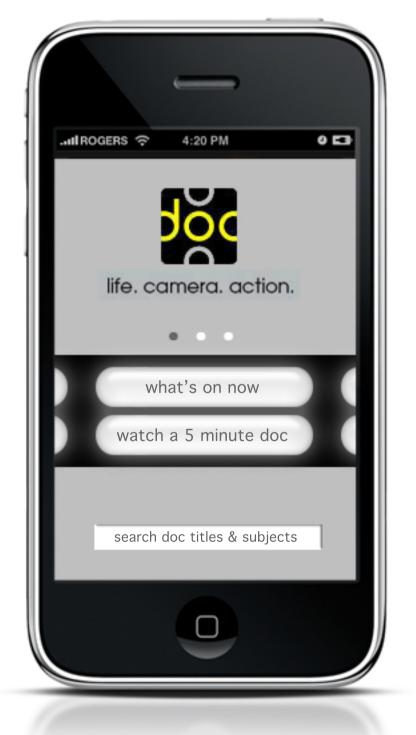

## The Documentary Channel App

Wireframe concepts for a mobile app: on-the-go schedule info short-form docs location-based discovery

Jeffrey Greene
Information Architecture
and Interface Design
San Francisco
www.archisonic.com